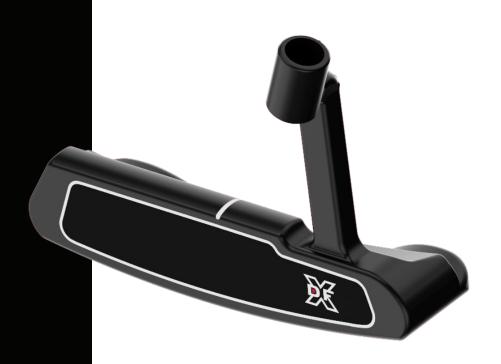

## BACK IN BLACK

## WITH OUR SOFTEST INSERT EVER

Our softest insert (20% softer than White Hot) for golfers who want smooth feel and roll.

## PREMIUM BLACK FINISH

A stealthy all-black head design from the body of the putter to the insert.

## PISTOL AND OVERSIZE GRIPS

High performance Odyssey grip options to suit every player's preference.

| Head           | Hosel | Headweight | Shaft | RH  | LH  | Toe Hang |
|----------------|-------|------------|-------|-----|-----|----------|
| One            | СН    | 345        | Steel | Yes | Yes | 38       |
| Double<br>Wide | DB    | 345        | Steel | Yes | No  | 0        |
| Rossie         | DB    | 345        | Steel | Yes | No  | 0        |
| Seven          | DB    | 345        | Steel | Yes | Yes | 0        |
| 2-Ball         | DB    | 345        | Steel | Yes | Yes | 0        |