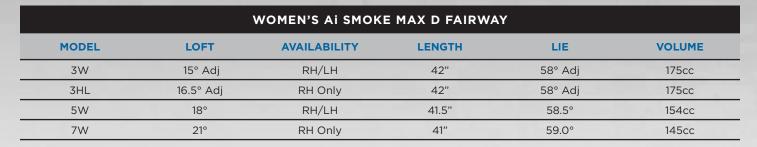

| WOMEN'S AI SMOKE MAX FAIRWAY |           |              |        |         |        |
|------------------------------|-----------|--------------|--------|---------|--------|
| MODEL                        | LOFT      | AVAILABILITY | LENGTH | LIE     | VOLUME |
| 3W                           | 15° Adj   | RH/LH        | 42"    | 56° Adj | 171cc  |
| 3HL                          | 16.5° Adj | RH Only      | 42"    | 56° Adj | 171cc  |
| 5W                           | 18°       | RH/LH        | 41.5"  | 56.5°   | 153cc  |
| 7W                           | 21°       | RH/LH        | 41"    | 57°     | 144cc  |
| 9W                           | 24°       | RH Only      | 40.5"  | 58°     | 133cc  |
| 11W                          | 27°       | RH Only      | 40"    | 59°     | 128cc  |
| HVN                          | 20°       | RH Only      | 41.75" | 57°     | 165cc  |

#### WOMEN'S AI SMOKE MAX D FAIRWAY

The new Paradym Ai Smoke fairway represents a quantum leap forward in Callaway's Ai journey. This new family of fairway woods feature the most sophisticated face in Callaway history, the Ai Smart Face. This face uses real player data and advanced machine learning to create a series of sweet spots all over the face. The Max D fairway wood delivers our most forgiving shape and highest launch with draw bias.