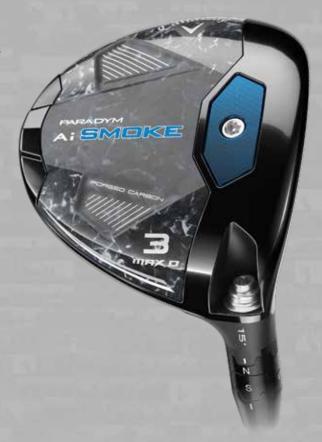

#### AI SMOKE MAX D FAIRWAY

The new Paradym Ai Smoke fairway represents a quantum leap forward in Callaway's Ai journey. This new family of fairway woods feature the most sophisticated face in Callaway history, the Ai Smart Face. This face uses real player data and advanced machine learning to create a series of sweet spots all over the face. The Max D fairway wood delivers our most forgiving shape and highest launch with draw bias.

#### High Launch with Draw Bias

The Ai Smoke Max D fairway wood is built with a more upright lie angle and a neutral face at address to deliver our most forgiving shape and highest launch with draw bias. An adjustable 3W allows players the ability to dial in launch even more.