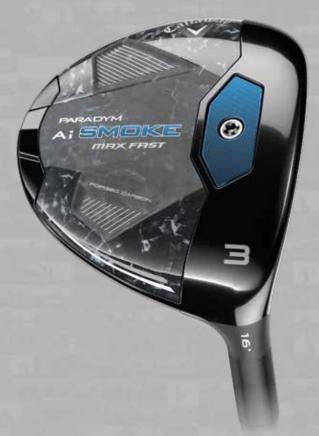

#### AI SMOKE MAX FAST FAIRWAY

The new Paradym Ai Smoke fairway represents a quantum leap forward in Callaway's Ai journey. This new family of fairway woods feature the most sophisticated face in Callaway history, the Ai Smart Face. This face uses real player data and advanced machine learning to create a series of sweet spots all over the face. Max Fast will benefit golfers seeking lightweight and easy to launch performance with draw bias.

#### Breakthrough Fairway Performance Powered by Ai Smart Face™

Ai Smoke fairway woods utilize Ai Smart Face; a breakthrough technology in face design that utilizes thousands of actual player swings. Every Ai Smart Face is designed to optimize launch and spin, creating sweet spots across the face.

#### A Paradym Shift from a Lighter, Stronger Carbon Chassis

The Carbon Chassis has been refined to promote enhanced weight redistribution. 24g of total weight has been repositioned throughout the head. 12g is placed low-forward to enhance launch and spin, and 12g rearward for increased forgiveness.

#### **Optimal Launch with High Speed from the Tungsten Speed Cartridge**

By incorporating a tungsten speed cartridge, we can push the center of gravity (CG) low and forward. The result is optimal launch and spin to promote maximum distance.

#### High Launch with Easy Distance from Lightweight Design

The Ai Smoke Max Fast fairway wood is our lightest weight model. It provides a forgiving shape that's easy to launch with draw bias. With overall lighter components, a bonded hosel and upgraded Winn Dri-Tac grips, players with slower swing speeds will find confidence in Max Fast.