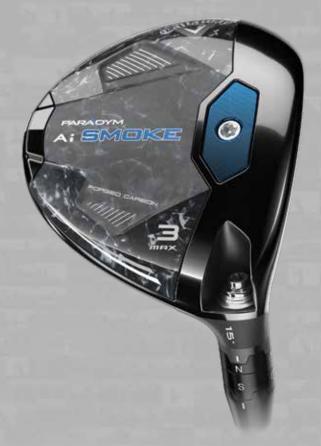

#### AI SMOKE MAX FAIRWAY

The new Paradym Ai Smoke fairway represents a quantum leap forward in Callaway's Ai journey. This new family of fairway woods feature the most sophisticated face in Callaway history, the Ai Smart Face. This face uses real player data and advanced machine learning to create a series of sweet spots all over the face. With progressive shaping and the most extensive offering, Ai Smoke Max Fairway Woods will be the optimal choice for players who want consistent launch and a neutral ball flight.

#### Breakthrough Fairway Performance Powered by Ai Smart Face™

Ai Smoke fairway woods utilize Ai Smart Face; a breakthrough technology in face design that utilizes thousands of actual player swings. Every Ai Smart Face is designed to optimize launch and spin, creating sweet spots across the face.

#### A Paradym Shift from a Lighter, Stronger Carbon Chassis

The Carbon Chassis has been refined to promote enhanced weight redistribution. 24g of total weight has been repositioned throughout the head. 12g is placed low-forward to enhance launch and spin, and 12g rearward for increased forgiveness.

#### **Optimal Launch with High Speed from the Tungsten Speed Cartridge**

By incorporating a tungsten speed cartridge, we can push the center of gravity (CG) low and forward. The result is optimal launch and spin to promote maximum distance.

#### Refined Shaping with Adjustability for More Versatility

With progressive shaping and the most extensive offering, Ai Smoke Max Fairway Woods will be the optimal choice for players who want consistent launch and a neutral ball flight. An adjustable hosel in the 3W and 3HL models gives players additional control to dial in loft and shot shape.