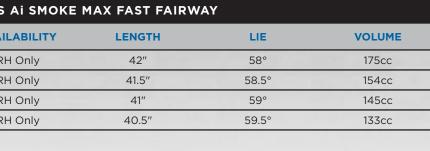

MCA ELDIO 40G (WMS) | C6

**WINN DRI-TAC LITE 2.0** 

21G

| WOMEN'S AI SMOKE MAX FAST FAIRWAY |      |              |        |       |        |
|-----------------------------------|------|--------------|--------|-------|--------|
| MODEL                             | LOFT | AVAILABILITY | LENGTH | LIE   | VOLUME |
| 3W                                | 16°  | RH Only      | 42"    | 58°   | 175cc  |
| 5W                                | 19°  | RH Only      | 41.5"  | 58.5° | 154cc  |
| 7W                                | 22°  | RH Only      | 41"    | 59°   | 145cc  |
| 9W                                | 25°  | RH Only      | 40.5"  | 59.5° | 133cc  |