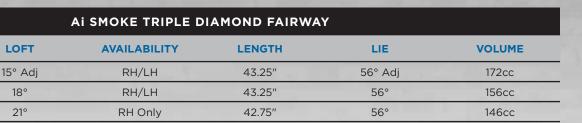

#### AI SMOKE TO FAIRWAY

The new Paradym Ai Smoke fairway represents a quantum leap forward in Callaway's Ai journey. This new family of fairway woods feature the most sophisticated face in Callaway history, the Ai Smart Face. This face uses real player data and advanced machine learning to create a series of sweet spots all over the face. The Triple Diamond fairway wood will benefit golfers who want to work the ball, and typically have faster swing speeds for a penetrating ball flight with lower spin.

#### Breakthrough Fairway Performance Powered by Ai Smart Face™

Ai Smoke fairway woods utilize Ai Smart Face; a breakthrough technology in face design that utilizes thousands of actual player swings. Every Ai Smart Face is designed to optimize launch and spin, creating sweet spots across the face.

#### **Advanced Construction in Workable Shape**

The Triple Diamond Fairway is designed with a deeper face and compact, player preferred shape. Aimed to please the eye of more discerning players, grooves extending across the face help to favor the eye towards a neutral to fade biased shot.

#### Penetrating Ball Flight with Low Spin

From a steel sole and forward weight screw, the Triple Diamond fairway wood fits better players desiring a penetrating ball flight with low spin. An adjustable hosel allows golfers to further dial in trajectory.

PROJECT X DENALI BLACK 70G (STF, X-STF) | D4 80G (STF, X-STF) | D5

**MODEL** 

3W

5W

7W

MCA TENSEI AV BLUE 60G (STF) | D3

\*Shaft weights listed indicate weight class. Actual weight is dependent on flex and cut length.