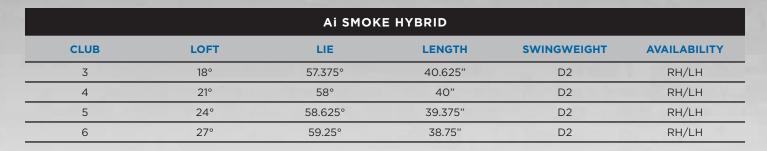

# AI SMOKE HYBRID

The new Paradym Ai Smoke hybrid represents a leap forward in Callaway's Ai journey. This new family of hybrids feature the most sophisticated face in Callaway history, the Ai Smart Face. This face uses real player data and advanced machine learning to create a series of sweet spots all over the face. The Paradym Ai Smoke hybrid is designed for players with average to high swing speeds looking to maximize distance and improve dispersion.