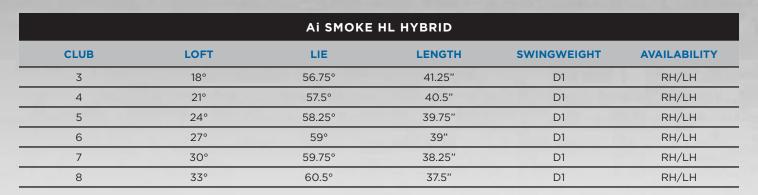

# AI SMOKE HL HYBRID

The new Paradym Ai Smoke hybrid represents a leap forward in Callaway's Ai journey. This new family of hybrids feature the most sophisticated face in Callaway history, the Ai Smart Face. This face uses real player data and advanced machine learning to create a series of sweet spots all over the face. For golfers with moderate swing speeds, the Paradym Ai Smoke HL (High Launch) hybrid is designed for golfers looking to maximize distance, increase launch, and tighten dispersion.

#### A Breakthrough in Hybrid Performance Powered by Ai Smart Face

The all-new Ai Smart Face optimizes performance using swing data from thousands of real golfers. This set of swing dynamics, or Swing Code, consists of swing speed, club delivery, and face orientation just prior to impact. This promotes maximum distance with tight dispersion into the green. The Ai Smart Face in the HL model prioritizes launch and spin to help golfers achieve maximum distance.

#### **Contemporary Shaping for Modern Golfers**

The new Ai Smoke HL model features a shallower profile to promote a high, easy launch. Additionally, a more pronounced sole camber offers enhanced turf interaction, ensuring precise, clean contact.

## **Exceptional Distance from the Tungsten Speed Cartridge**

Experience exceptional distance with the innovative Tungsten Speed Cartridge. By seamlessly integrating high-density tungsten, we've strategically repositioned the center of gravity (CG), positioning it both low and forward. The outcome: low to mid spin coupled with impressive ball speed.

50G (LGT), 60G (REG), 70G (STF)

LAMKIN CROSSLINE 360

\*Shaft weights listed indicate weight class. Actual weight is dependent on flex and cut length.

\*All lofts adjustable.

MAX FAST