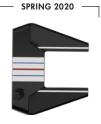

#### **NEW TRIPLE TRACK ALIGNMENT**

Developed from our popular Callaway golf ball line, these Triple Track lines are prominently featured using the science of Vernier Hyper Acuity. This alignment system with three lines on the putter is incredibly intuitive and easy to use, helping golfers align better and more consistently, a key fundamental to good putting.