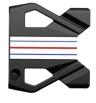

#### **NEW TRIPLE TRACK ALIGNMENT**

Developed from our popular Callaway golf ball line, these Triple Track lines are prominently featured using the science of Vernier Hyper Acuity. This alignment system with three lines on the putter is incredibly intuitive and easy to use, helping golfers align better and more consistently, a key fundamental to good putting.

### **NEW MICROHINGE STAR INSERT**

Provides a firmer feel and enhanced sound at impact while maintaining the same roll benefits of our popular White Hot Microhinge Insert. It's already the choice of some of the best player's in the world.