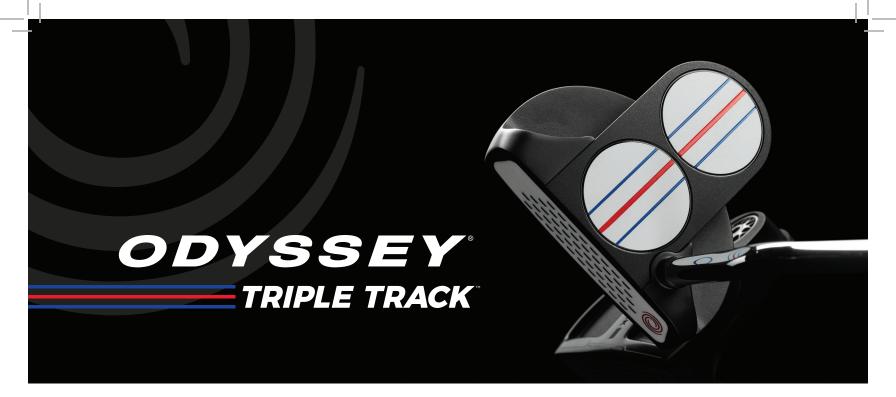

#### **NEW TRIPLE TRACK ALIGNMENT**

Developed from our popular Callaway golf ball line, these Triple Track lines are prominently featured using the science of Vernier Hyper Acuity. This alignment system with three lines on the putter is incredibly intuitive and easy to use, helping golfers align better and more consistently, a key fundamental to good putting.