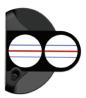

## ODYSSEY STROKE LAB

2-Ball

2-Ball Blade

Marxman

Double Wide

Seven

| Model        | Loft | Lie Angle | Offset     | Headweight | Left Hand | Toe Hang |
|--------------|------|-----------|------------|------------|-----------|----------|
| 2-Ball       | 3°   | 70°       | Full Shaft | 365g       | Yes       | 0°       |
| 2-Ball Blade | 3°   | 70°       | Full Shaft | 365g       | Yes       | 21°      |
| Marxman      | 3°   | 70°       | Full Shaft | 365g       | No        | 0°       |